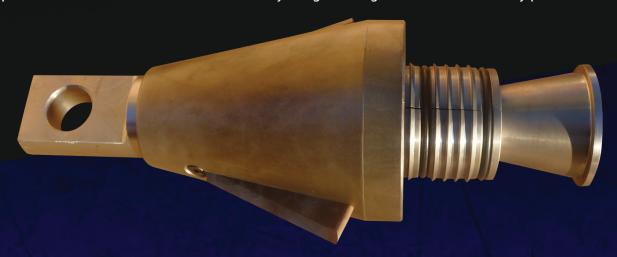

## THE 4-INCH QUICK LOCK PIPE BURSTING HEAD

The 4" Quick Lock Pipe Bursting Head works quickly locks onto the pipe by using an expander that expands the pipe inside the burst head locking it in place. The closed socket connection connects to an open socket connection on 3/4" Wire rope. This connection allows close hole entry in tight configurations or small entry pits.